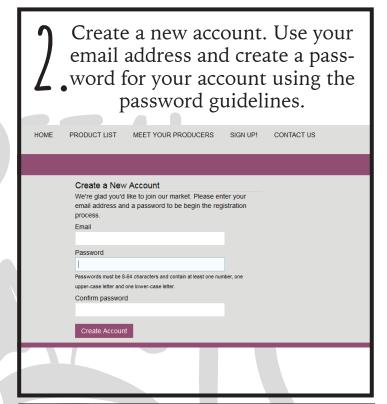

## CAPITAL ROOTS' VIRTUAL VEGGIE MOBILE® WEBSITE USER GUIDE

Go to marketplace.capitalroots.org and click "Sign Up."

VIRTUAL VEGGE MODILE\*
Online Farmer's Market

HOME PRODUCT LIST MEET YOUR PRODUCEF SIGN UP! CONT.